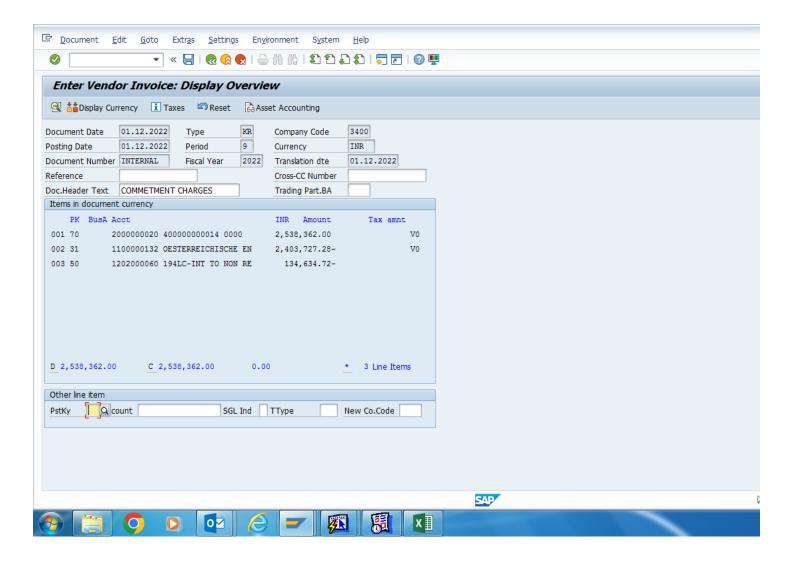

Dear Akashji

It is not working for lower side rounding off. In the below case TDS should be Rs.625 and not Rs.626

Regards Akash Kanani PwC | Senior Associate, Technology Consulting Ahmedabad| +(91) 9601881899 Pricewaterhousecoopers https://www.pwc.in