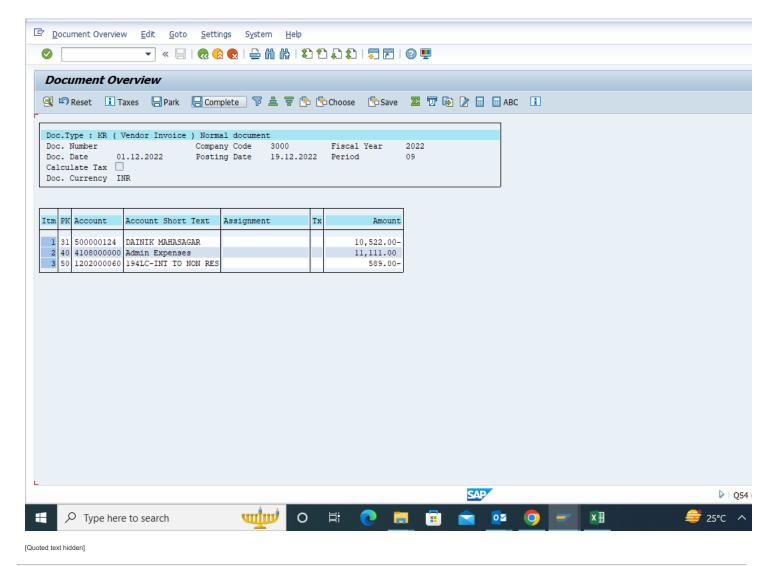

Dear Akashji

Tested in quality and found ok. Can move to PRD

Manish Daga <manish.daga@vishvaraj.in>
To: "AKASH Kanani (IN)" <akash.kanani@pwc.com>

Cc: "Amol Sureshrao Korde (IN)" <amol.sureshrao.korde@pwc.com>, Bhishma Chimurkar <br/>bhishma.chimurkar@vishvaraj.in>, Amol Paradkar <amol.paradkar@vishvaraj.in>