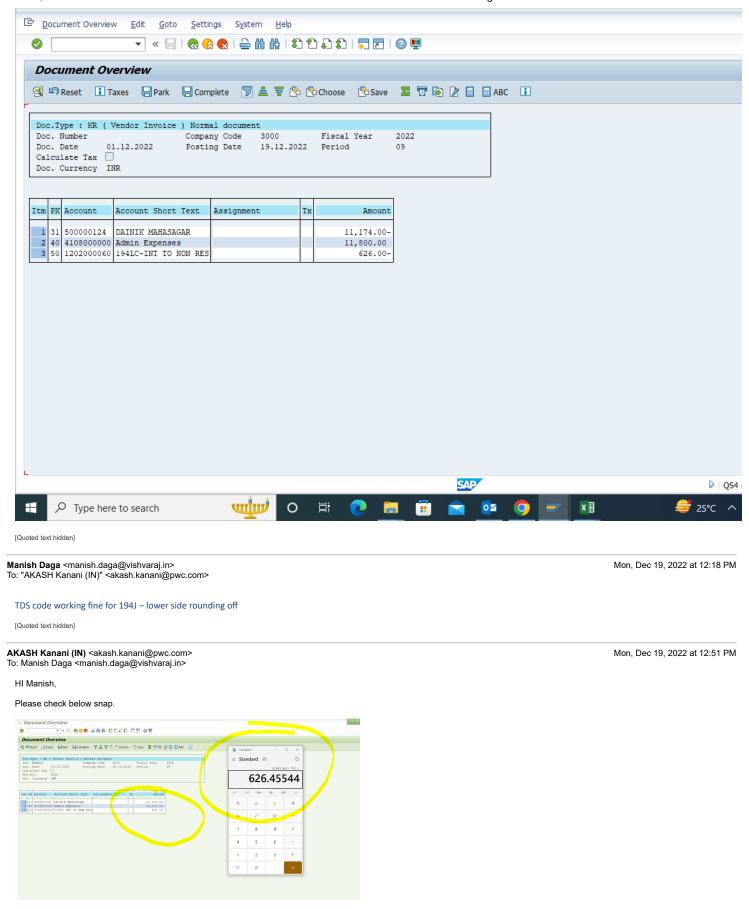

Dear Akashji

It is not working for lower side rounding off. In the below case TDS should be Rs.625 and not Rs.626

Regards Akash Kanani PwC | Senior Associate, Technology Consulting Ahmedabad| +(91) 9601881899 Pricewaterhousecoopers https://www.pwc.in